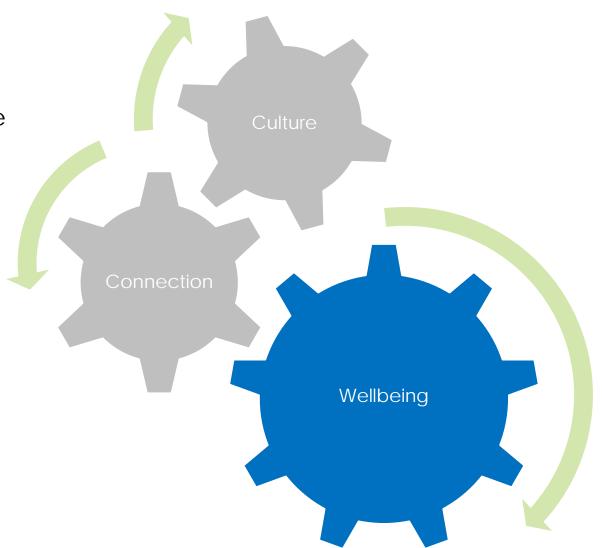

## ORGANIZATIONAL CULTURE, CONNECTIONS AND WELL-BEING

ORGANIZATIONAL
CULTURE is not
defined by words
but ACTIONS and
BEHAVIOURS

ORGANIZATIONAL CULTURE is FOUNDATIONAL

ORGANIZATIONAL CULTURE can be Healthy or Unhealthy

CONNECTIONS are CRITICAL

CONNECTIONS are INTERNAL and EXTERNAL

LACK of social CONNECTIONS can impact HEALTH

"WELLBEING comes from one place, and one place only — a POSITIVE CULTURE." – HBR, Dec. 1, 2015

#### Some, All, or None – FUTURE STATE

POSITIVE organizational CULTURE

+

POSITIVE CONNECTIONS

=

IMPROVEMENT in Employee WELLBEING