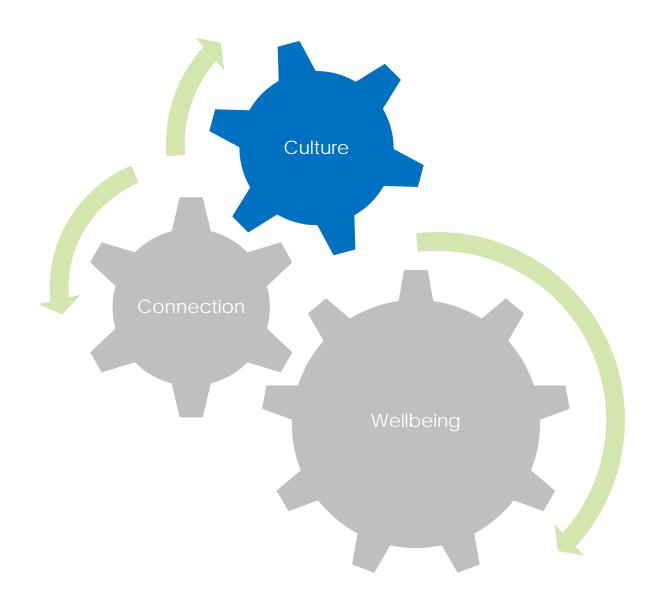

## ORGANIZATIONAL CULTURE, CONNECTIONS AND WELL-BEING

ORGANIZATIONAL
CULTURE is not
defined by words
but ACTIONS and
BEHAVIOURS

ORGANIZATIONAL CULTURE is FOUNDATIONAL

ORGANIZATIONAL CULTURE can be Healthy or Unhealthy