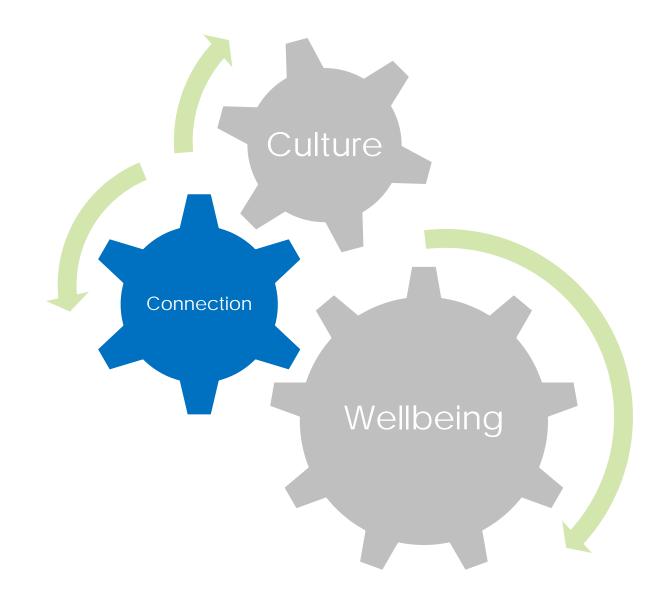

CONNECTIONS are CRITICAL

CONNECTIONS are INTERNAL and EXTERNAL

LACK of social CONNECTIONS can impact HEALTH

"WELLBEING comes from one place, and one place only — a POSITIVE CULTURE." – HBR, Dec. 1, 2015

#### Keeping the Balance

Connection