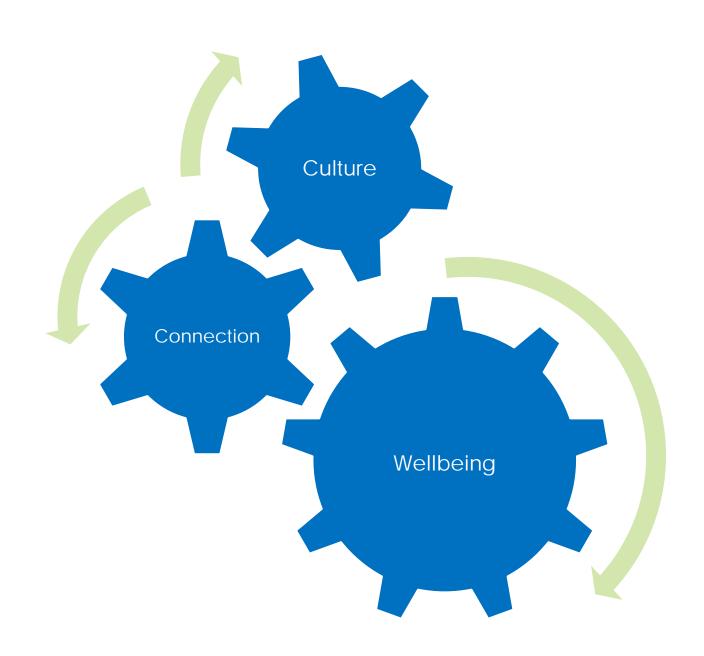

## ORGANIZATIONAL CULTURE, CONNECTIONS AND WELL-BEING

ORGANIZATIONAL
CULTURE is not
defined by words
but ACTIONS and
BEHAVIOURS

ORGANIZATIONAL CULTURE is FOUNDATIONAL

ORGANIZATIONAL CULTURE can be Healthy or Unhealthy

CONNECTIONS are CRITICAL

CONNECTIONS are INTERNAL and EXTERNAL

LACK of social CONNECTIONS can impact HEALTH

"WELLBEING comes from one place, and one place only — a POSITIVE CULTURE." – HBR, Dec. 1, 2015

#### Some, All, or None – FUTURE STATE

POSITIVE organizational CULTURE

+

POSITIVE CONNECTIONS

=

IMPROVEMENT in Employee WELLBEING