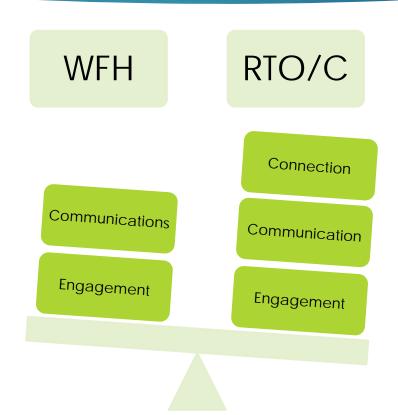

ORGANIZATIONAL CULTURE AND CONNECTIONS IMPACT EMPLOYEE AND ORGANIZATIONAL WELL-BEING

#### What a Year It Has Been!



























**Virtual** 

Zoom fatigue







## ORGANIZATIONAL CULTURE, CONNECTIONS AND WELL-BEING











ORGANIZATIONAL
CULTURE is not
defined by words
but ACTIONS and
BEHAVIOURS

ORGANIZATIONAL CULTURE is FOUNDATIONAL

ORGANIZATIONAL CULTURE can be Healthy or Unhealthy



CONNECTIONS are CRITICAL

CONNECTIONS are INTERNAL and EXTERNAL

LACK of social CONNECTIONS can impact HEALTH



"WELLBEING comes from one place, and one place only — a POSITIVE CULTURE." – HBR, Dec. 1, 2015



#### IMPACT: Covid-19, Work, and Technology



#### WATERCOOLER and LUNCHROOM TALK



### BUT WHAT HAPPENS WHEN THERE IS NO WATERCOOLER or LUNCHROOM



#### Keeping the Balance



Connection



#### An Ounce (or 28.35 gms) of PREVENTION is...



#### Some, All, or None – FUTURE STATE



POSITIVE organizational CULTURE

+

POSITIVE CONNECTIONS

=

IMPROVEMENT in Employee WELLBEING



#### QUESTIONS?